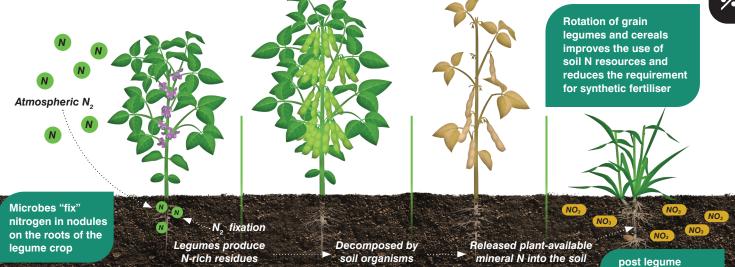

### of Rhizobia Technology

Soil bacteria called Rhizobia works together with legume plants to take atmospheric nitrogen  $(N_2)$  found in soil air spaces and 'fixes' it to the plant root system to form root nodules.

Free nitrogen.

Legumes treated withthe correct Rhizobium, convert atmospheric  $\rm N_2$  into plant available N. Estimates 30-200 kg/ha of N annually. Equivalent to 64-432 kg of urea.

No withholding periods.